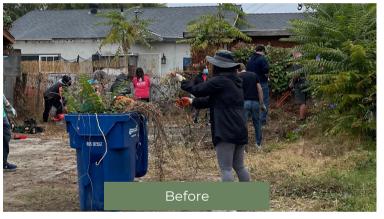

## MAKE A DIFFERENCE DAY 2021 VOLUNTEER CENTER OF SAN GABRIEL VALLEY

TTHANK YOU TO OUR PAST AND NEW MAP LEADERS WHO ATTENDED MAKE A DIFFERENCE DAY 2021! IT WAS AMAZING TO SEE ALL OF YOU OUT THERE CONTINUING TO MAKE A MARK ON OUR COMMUNITY. WE ENJOY SEEING ALL OF OUR MAP LEADERS COMING TOGETHER OUTSIDE OF THE ACADEMIES - CONNECTING WITH EACH OTHER AND CREATING NEW BONDS THAT WILL LAST A LIFETIME.

After

THIS YEAR AT MAKE A DIFFERENCE DAY, OUR CODE ENFORCEMENT TEAM HAD TWO PROJECTS ON HEATHER HEIGHTS AND ALMOND. WE'RE EXTREMELY GRATEFUL FOR THE VOLUNTEERS THAT SHOWED UP TO HELP ON THESE PROJECTS WHICH INCLUDED LANDSCAPING AND GRAVELING. OUR PROJECTS WERE CHALLENGING, BUT WITH THE HELP OF OUR VOLUNTEERS, OUR GRAVEL DONORS, OUR CITY EMPOYEES, AND THE VOLUNTEER CENTER OF SAN GABRIEL VALLEY, WE WERE ABLE TO MAKE THE RESIDENTS OF THESE HOMES VERY HAPPY WITH THE OUTCOME!

WE TRULY MADE A DIFFERENCE THAT DAY!