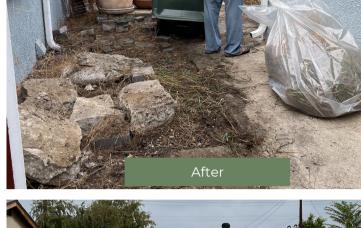

## CODE ENFORCEMENT HIGHLIGHT!

THE CODE ENFORCEMENT DIVISION RECEIVED A COMPLAINT REGARDING PROPERTY MAINTENANCE ISSUES OF TRASH AND DEBRIS THROUGHOUT THE PROPERTY, OVERGROWN VEGETATION, AND A HEALTH AND SAFETY CONCERN OF A PERSON LIVING IN THE GARAGE. IN WORKING WITH OUR COMMUNITY ACTIVIST POLICING UNIT (CAP), THEY RECEIVED A COMPLAINT REGARDING THE PROPERTY AS WELL. BETWEEN CODE ENFORCEMENT AND COMMUNITY ACTIVIST POLICING UNIT, WE WERE ABLE TO MAKE CONTACT WITH THE PROPERTY OWNER AND EDUCATE THEM OF THE COMPLAINTS RECEIVED AND HOW TO CORRECT THE VIOLATIONS. THE COMMUNITY ACTIVIST POLICING UNIT SPOKE WITH THE INDIVIDUAL LIVING IN THE GARAGE AND EXPRESSED THEIR CONCERNS AS WELL AS GIVING ADDITIONAL RESOURCES. FOR CODE ENFORCEMENT, WE EXPRESSED OUR CONCERNS OF THE VIOLATIONS AND WORKED WITH THE PROPERTY OWNER TO CLEAN UP AND CORRECT THE VIOLATIONS IN A TIMELY MANNER. THE BIG HELP IN THIS CASE WAS THE FAMILY STEPPING IN TO HELP THE PROPERTY OWNER ABATE THE VIOLATIONS IN A QUICK TIMEFRAME BY OUTSOURCING AND BRINING IN CLEANUP CREWS. IN WORKING TOGETHER, THE COMMUNITY ACTIVIST POLICING AND CODE ENFORCEMENT HELPED THE RESIDENT CREATE A SAFE AND HEALTHY ENVIRONMENT NOT ONLY FOR THEM BUT FOR THE COMMUNITY AS WHOLE.

back yard - after

back yard - before