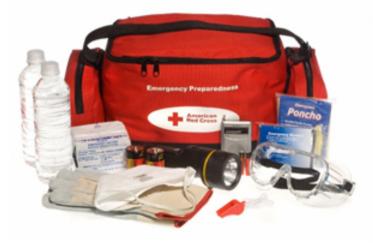

## DO A HOME SAFETY CHECK

- CHECK EACH OF YOUR SMOKE AND COMBINATION DETECTORS IF THEY ARE BATTERY OPERATED, REPLACE THE BATTERIES NOW. THEN DO SO EVERY 6 MONTHS. IF IT IS HARDWIRED, STILL REPLACE THE BACKUP BATTERY.
- BEDROOM WINDOWS MAKE SURE THEY CAN OPEN IN CASE OF AN EMERGENCY.
- DO NOT HAVE HOT PLATES OR COOKING DEVICES IN THE BEDROOMS
- NO OPEN FLAME OR CANDLES NEAR THE CHRISTMAS TREE
- DO NOT OVERLOAD THE OUTLETS WITH NUMEROUS EXTENSION CORDS AND LIGHTS
- MONITOR YOUR SPACE HEATERS DO NOT LEAVE UNATTENDED OR ON FOR EXTENDED PERIODS
- DO NOT USE YOUR OVEN OR STOVE FOR HEAT. THIS INCREASES THE POTENTIAL FOR FIRE AND CARBON MONOXIDE POISONING
- CREATE OR UPDATE YOUR EMERGENCY KIT TO INCLUDE:
  - FLASHLIGHTS (CHECK BATTERIES)
  - FIRST AID KIT
  - WATER
- DISCUSS AN EMERGENCY PLAN WITH YOUR FAMILY
  - WHAT WILL YOU DO WHEN THERE IS A POWER OUTAGE OR EARTHQUAKE?
  - WHO WILL GET THE EMERGENCY KIT/BACKPACK?
  - MAKING SURE ALL YOUR PHONES HAVE POWER AND CONNECTION
  - ACCESS TO FOOD AND WATER
  - WILL YOU RELOCATE?