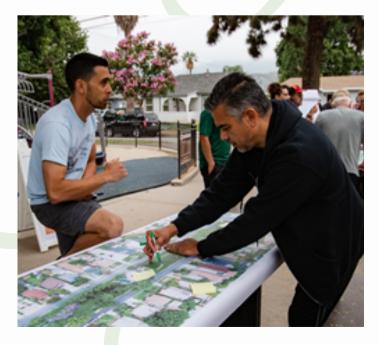

## FACILITY IMPROVEMENTS COMING YOUR WAY!

IN FEBRUARY, 2020 THE COMMUNITY SERVICES DEPARTMENT WAS SUCCESSFUL IN SECURING A \$675,000 GRANT THROUGH THE PROPOSITION 68 STATEWIDE PARK DEVELOPMENT AND COMMUNITY REVITALIZATION PROGRAM (SPP) TO MAKE NEEDED IMPROVEMENTS AT LUCINDA GARCIA PARK. IN ADDITION, IN JUNE AN ADDITIONAL \$300,000 WAS AWARDED THROUGH THE LOS ANGELES COUNTY REGIONAL PARK AND OPEN SPACE DISTRICT'S FIFTH SUPERVISORIAL EXCESS FUNDING PROGRAM.

COMMUNITY SERVICES CONDUCTED EIGHT OUTREACH MEETINGS TO GARNER COMMUNITY FEEDBACK ON THE NEEDED IMPROVEMENTS TO THE PARK. CITY STAFF HEARD FROM OVER 150 PEOPLE ACROSS ALL MEETINGS, INCLUDING THE CHANCE TO PARTICIPATE IN NOT ONLY LARGER-SCALE WORKSHOPS, BUT ALSO ONE-ON-ONE DISCUSSIONS AT POP-UP EVENTS AND THE DOOR-TO-DOOR INTERACTIONS. THROUGH THESE COMMUNITY-BASED PLANNING MEETINGS; YOUTH, SENIORS, AND FAMILIES SELECTED THE FEATURES FOR THE PARK IMPROVEMENTS.

THE PLANNED PARK IMPROVEMENTS INCLUDE A NEW PERMEABLE WALKING SURFACE WITH FITNESS EQUIPMENT STATIONS; REPLACEMENT OF PLAYGROUND EQUIPMENT AND PARK LIGHTING; EXPANSION OF OPEN SPACE TO ELIMINATE THE CURRENT AREA OF BLIGHT; AND INTERPRETIVE WALKING PATH AND UPDATED SIGNAGE.

CONSTRUCTION IS EXPECTED TO BEGIN EARLY 2022. CHECK OUT THE CONCEPT DESIGNS FOR THE PARK AND NEW PLAYGROUNDS AT: LUCINDA GARCIA PARK IMPROVEMENT PROJECT