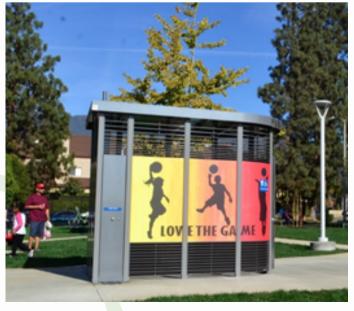

## NEW RESTROOM PLANNED FOR LIBRARY PARK

IN 2017, IN ADDITION TO INSTALLING A STATE-OF-THE-ART RESTROOM FACILITY KNOWN AS THE PORTLAND LOO IN JULIAN FISHER PARK (PHOTO PROVIDED), THE CITY DESIGNATED THE PORTLAND LOO AS THE STANDARD RESTROOM FOR USE IN CITY PARKS WHERE THE NEED AND RESOURCES ARE AVAILABLE. THE PORTLAND LOO RESTROOM WAS DESIGNED AND PATENTED BY THE CITY OF PORTLAND, AND A PARTNERING CONTRACTOR, AS A DURABLE, 'BARE NECESSITIES' PUBLIC RESTROOM WITH THE INTENT OF MINIMIZING VANDALISM AND ILLICIT ACTIVITY. THE RESTROOM UNIT IS MADE FROM HEAVY GAUGE, GRAFFITI RESISTANT STEEL WITH LOUVERED SIDES AND ROOF. THE LOUVERED FEATURES ALLOW FOR FREE AIR FLOW, AND AN OPENNESS THAT PROVIDES SUFFICIENT PRIVACY FOR RESTROOM USAGE BUT PROHIBITS THE COMPLETE PRIVACY THAT MIGHT ALLOW FOR VANDALISM OR ILLICIT ACTIVITY TO OCCUR. INSIDE THE FACILITY, THERE IS A SINGLE TOILET WITH NO MIRROR OR SINK. BY LOCATING THE HAND WASHING STATION ON THE OUTSIDE OF THE FACILITY, ISSUES SUCH AS BATHING OR LAUNDERING CLOTHES IN THE SINK ARE PREVENTED AS THERE IS NO PRIVACY ASSOCIATED WITH THE LOCATION OF THE SINK. THE PORTLAND LOO LOCATED IN JULIAN FISHER PARK HAS MET WITH FAVORABLE REVIEWS.

IN JULY OF 2021, CITY REPRESENTATIVES CONTACTED THE OFFICE OF LOS ANGELES COUNTY SUPERVISOR KATHRYN BARGER TO SHARE A COMMUNITY-IDENTIFIED NEED FOR A NEW RESTROOM FACILITY IN LIBRARY PARK, AS PART OF THE OVERALL PARK IMPROVEMENT PLAN. SPECIFICALLY, STAFF PROVIDED BACKGROUND INFORMATION ON THE STATE-OF-THE-ART RESTROOM FACILITY KNOWN AS THE PORTLAND LOO, WHICH MONROVIA CURRENTLY HAS IN JULIAN FISHER PARK. AS A RESULT OF SUBMITTING THE INFORMATION AND REQUEST FOR FUNDING TO SUPPORT THE ADDITION OF A PORTLAND LOO IN LIBRARY PARK, SUPERVISOR BARGER AGREED TO UTILIZE EXCESS FUNDS FROM LOS ANGELES COUNTY'S REGIONAL PARK AND OPEN SPACE DISTRICT TO APPROPRIATE \$150,000 TOWARDS THE RESTROOM FACILITY.