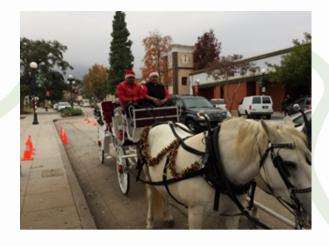

#### WINTER HORSE DRAWN CARRIAGE RIDES -

#### **BEGINNING SUNDAY, DECEMBER 5**

HORSE-DRAWN CARRIAGE RIDES WILL BE AVAILABLE IN OLD TOWN MONROVIA ON SUNDAY EVENINGS IN DECEMBER! THE HORSE-DRAWN CARRIAGE RIDES ARE \$5 PER PERSON. THE HORSE-DRAWN CARRIAGE RIDES WILL BE AVAILABLE ON DECEMBER 5, 12, AND 19, FROM 3 P.M. TO 6 P.M., AND ARE FIRST-COME, FIRST-SERVE. THOSE INTERESTED IN A CARRIAGE RIDE CAN REGISTER AT MONROVIA LIBRARY PARK THE DAY-OF. PLEASE CONTACT THE COMMUNITY CENTER AT 626.256.8246 FOR ANY OTHER INFORMATION OR QUESTIONS.