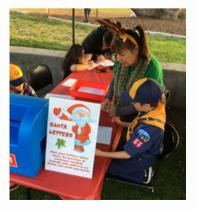

### SANTA LETTERS - DECEMBER 1-18

FROM DECEMBER 1ST THROUGH THE 18TH, KIDS CAN STOP BY THE SANTA LETTER WRITING STATION AT THE LIBRARY TO PEN THEIR OWN NOTE TO THEIR PAL AT THE NORTH POLE!