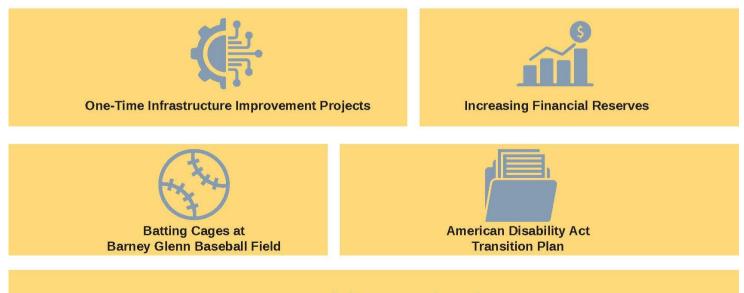

## Measure K Funds at Work

Measure K funds are put towards projects that align with the Monrovia City Council's goals of Financial Management, Infrastructure, Customer Service and Relationships.

Based on projections, the estimated revenue generated by Measure K is \$10.8 million for Fiscal Years 2021-23.

## So far, the Monrovia City Council has only approved \$3,574,916 towards:

Learn more and share your thoughts at WWW.CITYOFMONROVIA.ORG/MEASUREK