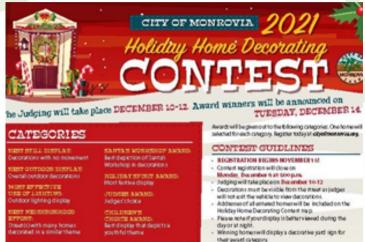

### 2021 HOLIDAY HOME DECORATING CONTEST - NOW-DECEMBER 6

CELEBRATE THE SPIRIT OF THE HOLIDAYS BY DECORATING YOUR HOME! MONROVIA RESIDENTS ARE INVITED TO ENTER THE HOLIDAY HOME DECORATING CONTEST. THIS CONTEST IS FREE AND OPEN TO MONROVIA RESIDENTS ONLY. RESIDENTS MUST REGISTER FOR THE CONTEST BY MONDAY, DECEMBER 6 AT 5 P.M. THE CONTEST JUDGING WILL TAKE PLACE FROM DECEMBER 10 TO DECEMBER 12, AND THE WINNERS WILL BE ANNOUNCED ON DECEMBER 14 AND BE RECOGNIZED AT OUR

CITY COUNCIL MEETING ON DECEMBER 21. AFTER THE WINNERS ARE ANNOUNCED, A MAP WILL BE PUBLISHED WITH THE ADDRESSES OF ALL ENTERED HOMES FOR THE COMMUNITY TO TAKE A DRIVING TOUR AND SEE THE FESTIVE DISPLAYS. AWARDS WILL BE GIVEN OUT TO THE FOLLOWING CATEGORIES:

- BEST STILL DISPLAY
- BEST OUTDOOR DISPLAY
- MOST EFFECTIVE USE OF LIGHTING
- BEST NEIGHBORHOOD EFFORT
- SANTA'S WORKSHOP AWARD
- HOLIDAY SPIRIT AWARD
- JUDGE'S AWARD
- CHILDREN'S CHOICE AWARD

REGISTER ONLINE AT <u>CITYOFMONROVIA.ORG/RECREATION</u>.