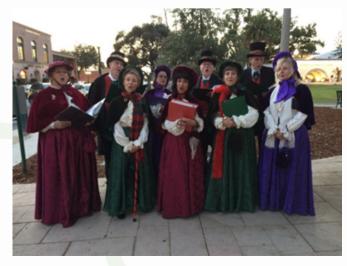

## HOLIDAY CAROLERS & HOLIDAY MUSIC - BEGINNING SATURDAY. DECEMBER 4

WHAT BETTER WAY TO RING IN THE HOLIDAY SEASON THAN WITH HOLIDAY CAROLERS! WHILE YOU ARE SHOPPING AND DINING IN OLD TOWN THIS HOLIDAY SEASON, BE SURE TO LOOK FOR OUR HOLIDAY CAROLERS. THEY WILL BE THROUGHOUT OLD TOWN ON SATURDAYS DECEMBER 4, 11 AND 18 FROM 1:00 – 5:00 P.M.