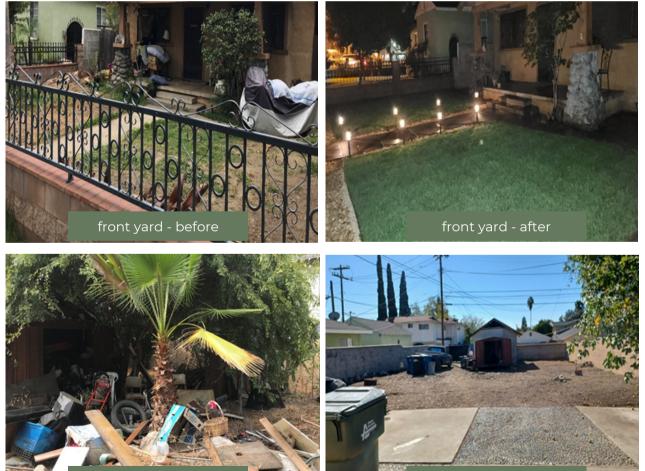

## CODE ENFORCEMENT HIGHLIGHT!

THE CODE ENFORCEMENT DIVISION RECEIVED A COMPLAINT REGARDING PROPERTY MAINTENANCE ISSUES OF TRASH AND DEBRIS THROUGHOUT THE PROPERTY, OVERGROWN VEGETATION, AND A HEALTH AND SAFETY CONCERN OF A PERSON LIVING IN THE GARAGE. IN WORKING WITH OUR COMMUNITY ACTIVIST POLICING UNIT (CAP), THEY RECEIVED A COMPLAINT REGARDING THE PROPERTY AS WELL. BETWEEN CODE ENFORCEMENT AND COMMUNITY ACTIVIST POLICING UNIT, WE WERE ABLE TO MAKE CONTACT WITH THE PROPERTY OWNER AND EDUCATE THEM OF THE COMPLAINTS RECEIVED AND HOW TO CORRECT THE VIOLATIONS. THE COMMUNITY ACTIVIST POLICING UNIT SPOKE WITH THE INDIVIDUAL LIVING IN THE GARAGE AND EXPRESSED THEIR CONCERNS AS WELL AS GIVING ADDITIONAL RESOURCES. FOR CODE ENFORCEMENT, WE EXPRESSED OUR CONCERNS OF THE VIOLATIONS AND WORKED WITH THE PROPERTY OWNER TO CLEAN UP AND CORRECT THE VIOLATIONS IN A TIMELY MANNER. THE BIG HELP IN THIS CASE WAS THE FAMILY STEPPING IN TO HELP THE PROPERTY OWNER ABATE THE VIOLATIONS IN A QUICK TIMEFRAME BY OUTSOURCING AND BRINING IN CLEANUP CREWS. IN WORKING TOGETHER, THE COMMUNITY ACTIVIST POLICING AND CODE ENFORCEMENT HELPED THE RESIDENT CREATE A SAFE AND HEALTHY ENVIRONMENT NOT ONLY FOR THEM BUT FOR THE COMMUNITY AS WHOLE.

back yard - after

back yard - before