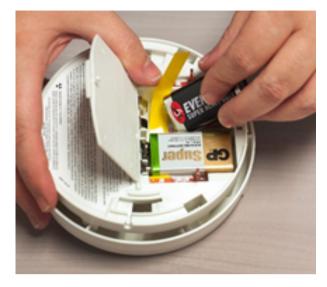

### DID YOU KNOW?

- SMOKE DETECTORS REQUIRED IN ALL BEDROOMS
- COMBINATION DETECTOR (SMOKE AND CARBON MONOXIDE) - REQUIRED IN THE HALLWAY OUTSIDE OF ROOMS AND ON EACH FLOOR
- WATER HEATERS NEED TO BE DOUBLE STRAPPED FOR EARTHQUAKE SAFETY
- HOLIDAY LIGHTING CALIFORNIA ELECTRICAL CODE 590.3B STATES THAT TEMPORARY ELECTRIC POWER AND LIGHTING INSTALLATIONS SHALL BE PERMITTED FOR A PERIOD NOT TO EXCEED 90 DAYS

## DO A HOME SAFETY CHECK

- CHECK EACH OF YOUR SMOKE AND COMBINATION DETECTORS IF THEY ARE BATTERY OPERATED, REPLACE THE BATTERIES NOW. THEN DO SO EVERY 6 MONTHS. IF IT IS HARDWIRED, STILL REPLACE THE BACKUP BATTERY.
- BEDROOM WINDOWS MAKE SURE THEY CAN OPEN IN CASE OF AN EMERGENCY.
- DO NOT HAVE HOT PLATES OR COOKING DEVICES IN THE BEDROOMS
- NO OPEN FLAME OR CANDLES NEAR THE CHRISTMAS TREE
- DO NOT OVERLOAD THE OUTLETS WITH NUMEROUS EXTENSION CORDS AND LIGHTS
- MONITOR YOUR SPACE HEATERS DO NOT LEAVE UNATTENDED OR ON FOR EXTENDED PERIODS
- DO NOT USE YOUR OVEN OR STOVE FOR HEAT. THIS INCREASES THE POTENTIAL FOR FIRE AND CARBON MONOXIDE POISONING
- CREATE OR UPDATE YOUR EMERGENCY KIT TO INCLUDE:
  - FLASHLIGHTS (CHECK BATTERIES)
  - FIRST AID KIT
  - WATER
- DISCUSS AN EMERGENCY PLAN WITH YOUR FAMILY
  - WHAT WILL YOU DO WHEN THERE IS A POWER OUTAGE OR EARTHQUAKE?
  - WHO WILL GET THE EMERGENCY KIT/BACKPACK?
  - MAKING SURE ALL YOUR PHONES HAVE POWER AND CONNECTION
  - ACCESS TO FOOD AND WATER
  - WILL YOU RELOCATE?