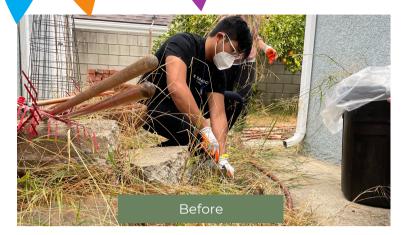

## CODE ENFORCEMENT HIGHLIGHT!

THE CODE ENFORCEMENT DIVISION RECEIVED A COMPLAINT REGARDING PROPERTY MAINTENANCE ISSUES OF TRASH AND DEBRIS THROUGHOUT THE PROPERTY, OVERGROWN VEGETATION, AND A HEALTH AND SAFETY CONCERN OF A PERSON LIVING IN THE GARAGE. IN WORKING WITH OUR COMMUNITY ACTIVIST POLICING UNIT (CAP), THEY RECEIVED A COMPLAINT REGARDING THE PROPERTY AS WELL. BETWEEN CODE ENFORCEMENT AND COMMUNITY ACTIVIST POLICING UNIT, WE WERE ABLE TO MAKE CONTACT WITH THE PROPERTY OWNER AND EDUCATE THEM OF THE COMPLAINTS RECEIVED AND HOW TO CORRECT THE VIOLATIONS. THE COMMUNITY ACTIVIST POLICING UNIT SPOKE WITH THE INDIVIDUAL LIVING IN THE GARAGE AND EXPRESSED THEIR CONCERNS AS WELL AS GIVING ADDITIONAL RESOURCES. FOR CODE ENFORCEMENT, WE EXPRESSED OUR CONCERNS OF THE VIOLATIONS AND WORKED WITH THE PROPERTY OWNER TO CLEAN UP AND CORRECT THE VIOLATIONS IN A TIMELY MANNER. THE BIG HELP IN THIS CASE WAS THE FAMILY STEPPING IN TO HELP THE PROPERTY OWNER ABATE THE VIOLATIONS IN A QUICK TIMEFRAME BY OUTSOURCING AND BRINING IN CLEANUP CREWS. IN WORKING TOGETHER, THE COMMUNITY ACTIVIST POLICING AND CODE ENFORCEMENT HELPED THE RESIDENT CREATE A SAFE AND HEALTHY ENVIRONMENT NOT ONLY FOR THEM BUT FOR THE COMMUNITY AS WHOLE.

back yard - after

back yard - before