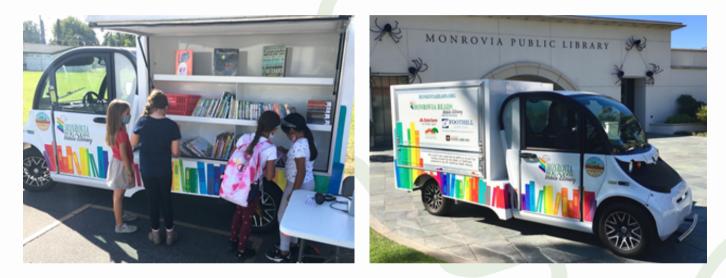

## NEW MONROVIA READS ELECTRIC MOBILE LITERACY VAN

IN 2020, THE MONROVIA PUBLIC LIBRARY RECEIVED A GRANT FROM THE CALIFORNIA STATE LIBRARY TO PURCHASE A BRAND NEW, CUSTOMIZED ELECTRIC VEHICLE FOR OUR MONROVIA READS MOBILE LITERACY PROGRAM. THE NEW VAN ARRIVED IN SEPTEMBER 2021 AND STAFF USE IT TO BRING DAILY LIBRARY SERVICES TO STUDENTS AT LOCAL SCHOOLS ACROSS MONROVIA, FROM PRE-K TO HIGH SCHOOL. THE VAN IS ENVIRONMENTALLY-FRIENDLY WITH A MAX SPEED OF 25 MPH, IT HOLDS APPROXIMATELY 200 BOOKS, AND PROVIDES EXPANDED ACCESS TO LIBRARY SERVICES FOR THE COMMUNITY. SINCE THE PROGRAM'S INITIAL LAUNCH IN MARCH 2018, NEARLY 15,000 PEOPLE HAVE BEEN SERVED BY LIBRARY STAFF ON THE VAN THANKS TO THE SUPPORT OF MONROVIA READS AND OUR COMMUNITY PARTNERS.